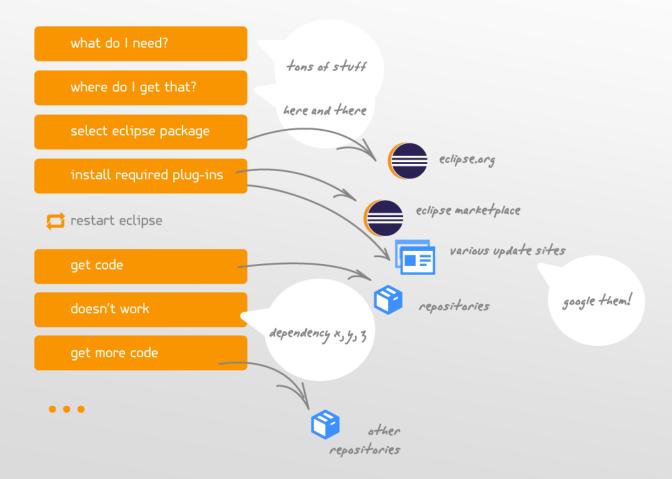

# SETTING-UP YOUR IDE

Plenty of Tools, Plug-ins, Frameworks and Libraries 1152 Many employees with different tasks and rules Individual Requirements 1185 Company 1067 1078 Project<sub>05</sub>, 1069, 1068 1075 1190 -1 Employee 1104 1070 1191 1126 1103 1102 1072 1073 1139 1114 •1121 1138• •1115 -11 1127 1101 1095 1094 1230 1117• 1130 1129 1229 1227 1131 1223 1225 1226 1234

I want to install eclipse!

I want to install eclipse!