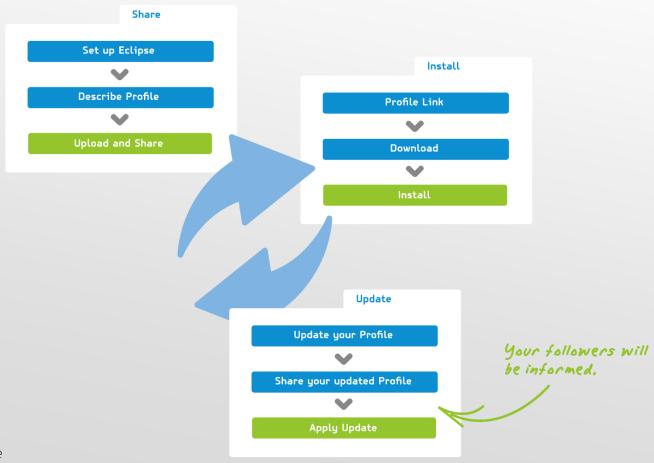

### PROFILES FOR ECLIPSE

Description Eclipse Plug-ins Repositories Project Set-Up

No version conflicts.
No delay.

### ECLIPSE LAUNCHER & CLIENT

>How to save and share your Eclipse set-up with your teammates.<

### ECLIPSE PROFILES

Description Eclipse Plug-ins Repositories Project Set-Up

### YOU CREATE A PROFILE FROM ECLIPSE

### UPLOAD AND SHARE IT

雷

### TEAMMATE OWNS

 Right after adding your profile the follower can change what ever he likes – without affecting your original profile.

# YOU MODIFY ECLIPSE

## THEN UPLOAD CHANGES

### TEAMMATE CAN UPDATE

Apply update