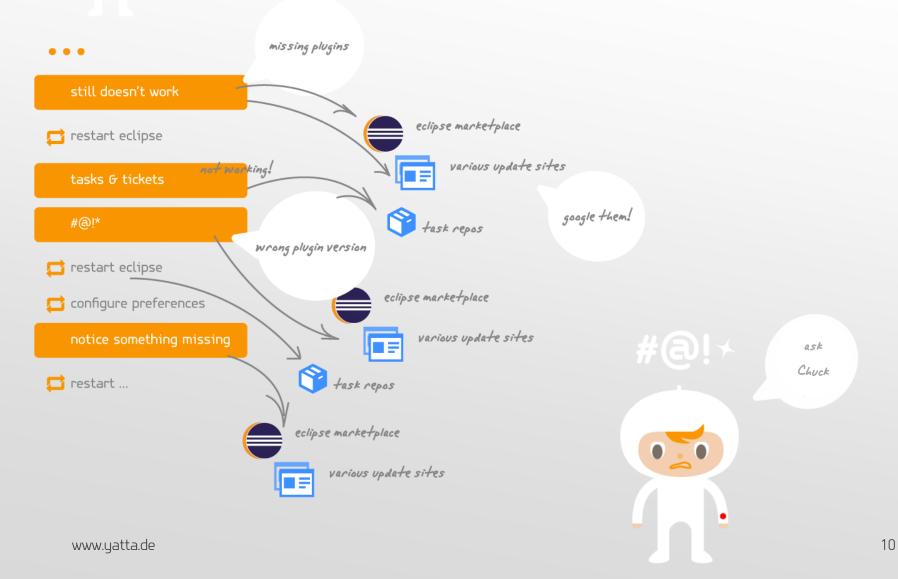

# SETTING-UP YOUR IDE

Plenty of Tools, Plug-ins, Frameworks and Libraries 1152 Many employees with different tasks and rules Individual Requirements 1185 Company 1067 1078 Project<sub>05</sub>, 1069, 1068 1075 1190 -1 Employee 1104 1070 1191 1126 1103 1102 1072 1073 1139 1114 •1121 1138• •1115 -11 1127 1101 1095 1094 1230 1117• 1130 1129 1229 1227 1131 1223 1225 1226 1234

I want to install eclipse!

I want to install eclipse!