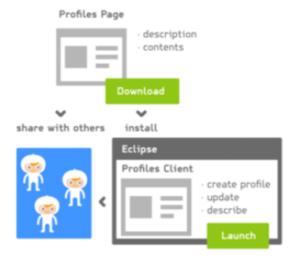

967 installs, last changed 16 days ago

by Eclipse Foundation verified

\*\*\*\*



### HOW TO USE ECLIPSE PROFILES





### PROFILES FOR ECLIPSE TOOLING



### **PROFILES**

for Eclipse - for free

http://profiles.yatta.de marketplace@yatta.de





#### KEEP ME POSTED

Setting up Eclipse is actually easy now!

Get your Eclipse up and running with Yatta Profiles.

- Get a Profile and be ready to code with just a few clicks.
- Keep track of all your Eclipse installations.
- Create your own Profile and share it with your team or the world.

Profiles will be for free - including tooling - and will be committed to Eclipse.

We are launching soon! Register to get the latest news on Yatta Profiles for Eclipse.

Remarks \*

Please keep me posted about Profiles for Eclipse.

Name \*

Institution



#### CONTACT DATA

Yatta Solutions GmbH Universitätsplatz 12 D-34127 Kassel

+49 (0)561 5743277-0

f +49 (0)561 5743277-88

e info@yatta.de





# yatta solutions GmbH

»Changing the way software engineering is done.«

# If you have guestions, feel free to contact me.

#### **Speakers**

Frederic Ebelshäuser

#### Yatta Solutions GmbH

Universitätsplatz 12 · 34127 Kassel Mainzer Landstr. 50 · 60325 Frankfurt a.M.

#### Contact

- t +49 69 2475666-34
- **f** +49 69 2475668-0
- e frederic.ebelshaeuser@yatta.de
- w www.yatta.de
- facebook.com/yattasolutions
- twitter.com/febelshaeuser