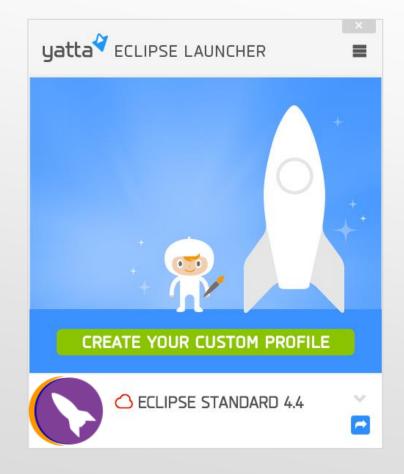

### ECLIPSE LAUNCHER & CLIENT

>How to save and share your Eclipse set-up with your teammates.<

### YOU CREATE A PROFILE FROM ECLIPSE